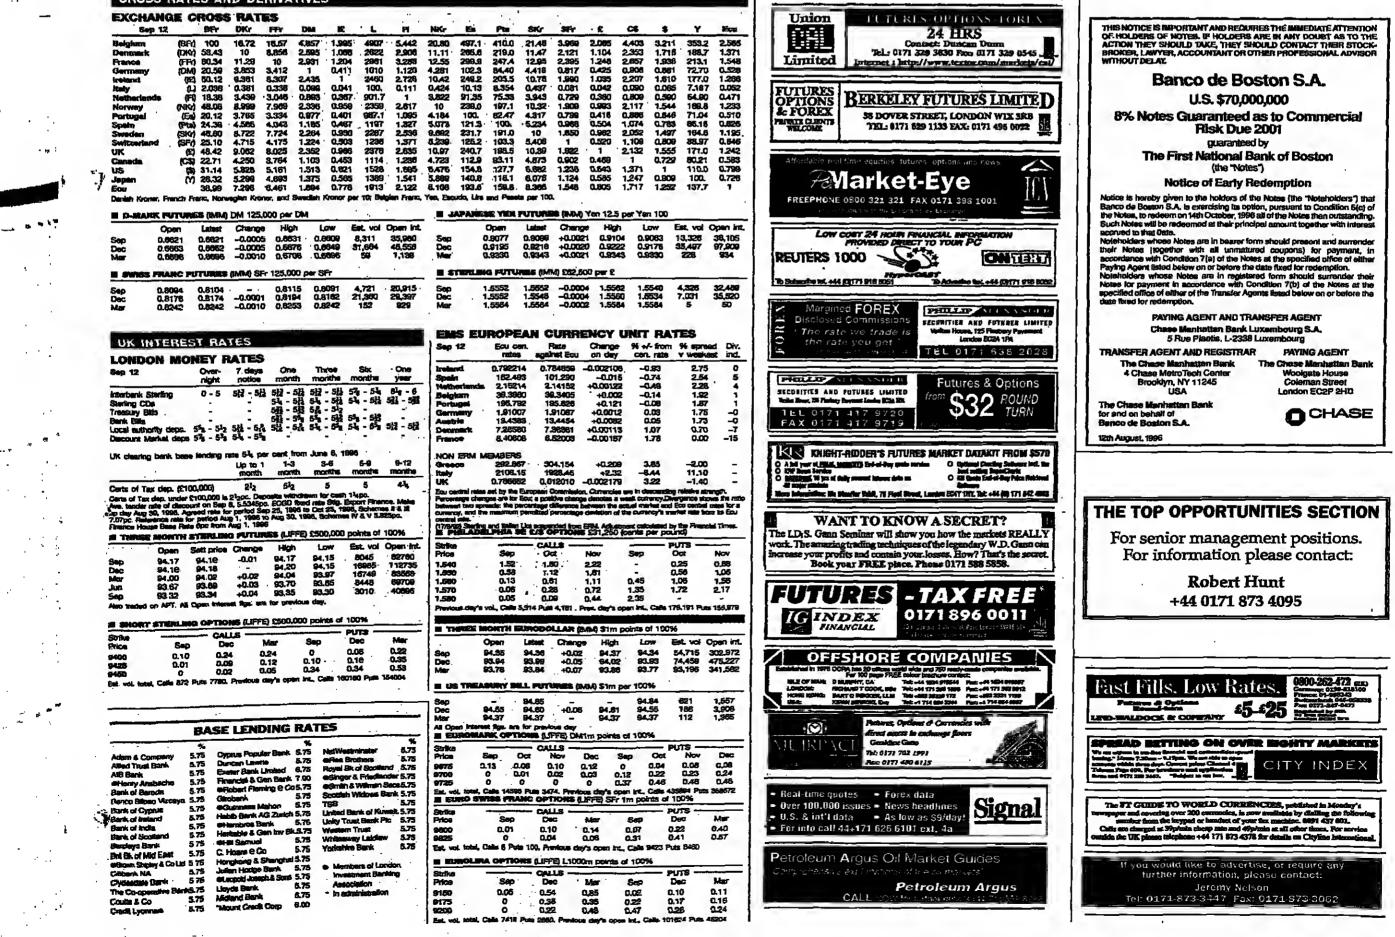

|              |           |
|                   | 95.60      | 96.64          | +0.02    | 95.84     | 95.60          | 117          | 3358      |
| Dec<br>Mar<br>Jun |            | 96.64<br>95.50 | +0.02    | 95.64     | 95.60<br>95.45 | 117          | 2938      |

| Ince | for |  |
|------|-----|--|
| roje | ct  |  |
|      |     |  |

 $\sim 1$ 

 $(\mathbf{n})$ 

) ||

2

17

ions show

MER.C 集集

|                             |   |      | <br> |
|-----------------------------|---|------|------|
|                             |   | -    | <br> |
| CROSS RATES AND DERIVATIVES | 6 |      |      |
| TYOUGH ADOD DATE            |   |      |      |
| EXCHANGE CROSS RATES        |   | <br> |      |

2.2393 2.2328 40.8553 40.7202 5.8394 '5.8271

2.1946 2,1010 7.0073 6,8712 1281.37 1277.42



-----

%PA

2.3 2.4 1.8 0.7 2.1 2.5

0.6

28 24 28

1.3

2,1816 0.4 2.1279

0.3

-1.6 0.8

241.186 -2.1 196.785 -1.6 10.3952 0.0 1.9174 3.1

1.2408

1.5549

12.0178

22424 -27

65.4310 55.2731 4.4335 4.6203 171.500 170.830 170.327 5.1 168.637 3.8918 3.8590

48.3215 0.0482 7.1028 8.0103 2.3469

lar's sharp move higher ear-lier in the week. This move followed comments by Mr Tietmeyer who said at a G10 meeting that policymakers favoured a stronger dollar.

7 and the second second

V 

300 A 19 A 19

. . . . .

### COMMODITIES AND AGRICULTURE

# **Rising trend forecast** for LME metal prices

in coming years."

#### By Kenneth Gooding, lining Correspondent

24

Prices of Loodon Metal Exchange traded metals will be volatile and be oo a rising trend for at least the next 18 months, predicted M